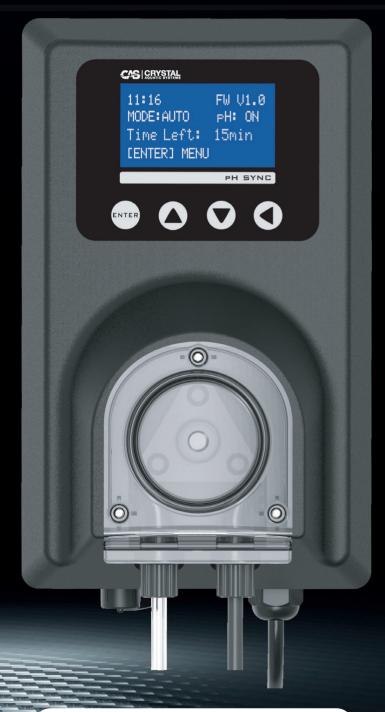

## pH SYNC

OPTIMISE THE EFFECTIVENESS OF YOUR SANITISER BY AUTOMATICALLY MAINTAINING PERFECT pH BALANCE IN YOUR POOL

Easy to use LCD display for setting pool volume and acid dosing

Automatically doses and maintains safe pH/acid levels

Protects the pool surface and pool equipment from scale and corrosion

Prevents pH from fluctuating in and out of balance

Strong & durable commercial grade peristaltic tube and roller

No probe or calibration required

Never overdose your pool with acid again

Compatible with all types of pools and sanitising systems

Australian owned, designed and made

\* All applications

PRODUCT CODE: SMPH01

pH Dosing Pump
(Hydrochloric, Sulphuric, Caustic)

## **FEATURES**

pH SYNC is a perfect companion for salt & mineral sanitising systems

Compatible with any pool sanitiser

Suitable for all pool surfaces

Works with any high and low flow filtration systems

Simple to operate

Easy installation - plug and play

Uses a proven acid dosing pump technology

Commercial grade squeeze tube

Commercial grade motor

## **SPECIFICATIONS**

| Volts Input (Vac)             | 220-240                         |
|-------------------------------|---------------------------------|
| Amps Input - Max. (Aac)       | 1.00                            |
| Power Consumption (W)         | 13W Motor - 20W Total           |
| Frequency (Hz)                | 50                              |
| Controller Dimensions (mm)    | 135W x 225H x 123D              |
| Controlled Output (L/hr)      | 0 - 1.0                         |
| Rated Pressure (kPa)          | 350                             |
| Squeeze Tube                  | Tygon Norprene (Commercial)     |
| Pump Inspection Window        | Clear Acrylic Window            |
| Motor Speed (RPM)             | 10                              |
| Non-Return Injector Valve     | Polypropylene Injector          |
| Tubing                        | 6m x 6mm Clear Flexible PVC     |
| Roller Block                  | Heavy-duty Glass filled Nylon   |
| Casing Material               | Glass Filled Polypropylene      |
| Power Cord                    | Approved Piggy-back type        |
| Wall Mounting                 | Click ON - Clip OFF Bracket     |
| Water Connection Fitting      | Clear Acrylic fits 40/50mm pipe |
| Water Flow Rate (L/min)       | 80-650                          |
| Ingress Protection Rating     | IP35                            |
| Unit Shipping Dimensions (mm) | 240W x 160H x 240D              |
| Net Weight (kg)               | 2.5                             |